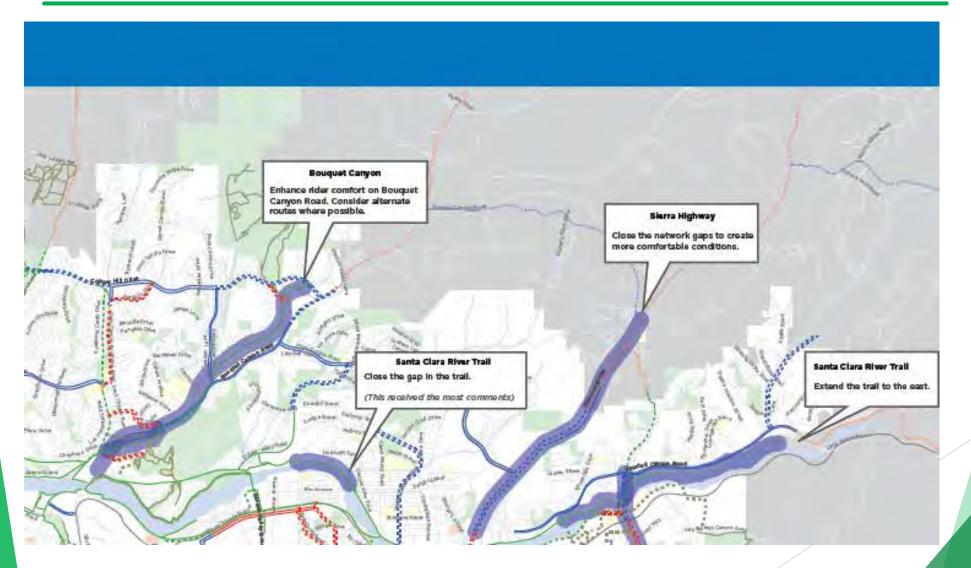

# C0066 Saugus Phase I Bouquet Canyon Trail to Central Park

November 09, 2022





#### Project Limits





#### Project Limits





#### Non-Motorized Transportation Plan





#### Community Collaboration

- ► Plan represents feedback from over 800 residents
  - Community Meetings
  - Community Survey
  - Public Input Map
  - Pop-Up Events
  - Presentation to the Parks, Recreation, and Community Services Commission
  - Stakeholder Workshop





# Public Input Map





# Public Input Map





# Hit the Trail 2021 Pop-Up Route







#### Hit the Trail 2021 Pop-Up Route

- ► Event Day Recap
  - Trail was open from 10:00 a.m. until 2:00 p.m.
  - Route was striped and temporary barriers installed.
  - 43 users enjoyed the demonstration, including two adjacent residents.





### Measure M Funding

- Los Angeles County voters approved Measure M in 2016.
- Half-cent sales tax measure to fund projects which ease traffic.
- Jurisdiction receive funding specific to three categories:
  - Active Transportation
  - Transit
  - Highway Efficiency Program













# August 2022 Community Input

#### August 2022 Survey Responses





# Similar Configurations & Safety



▶ 10.4 miles Class I

≥ 29 Miles of Paseos



# Proposed Design





# Proposed Design

| # | Treatment Type