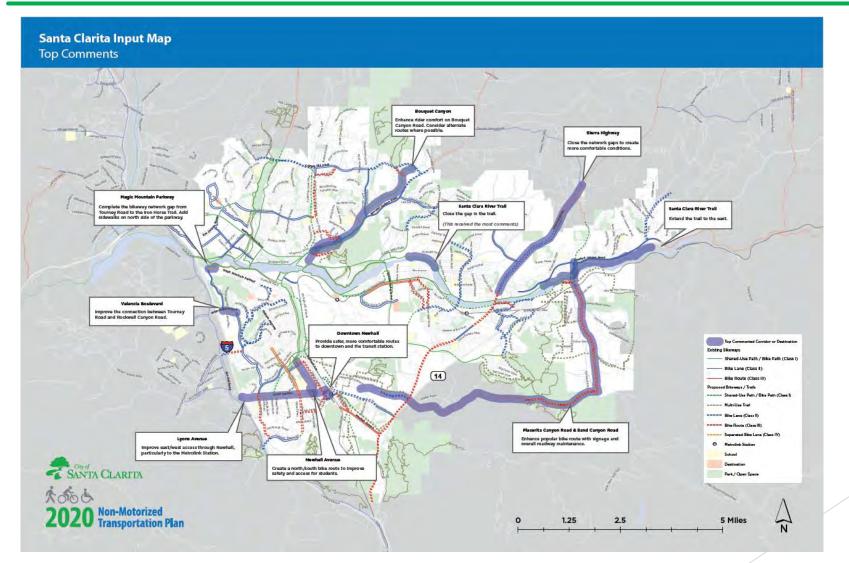

# C0066 Saugus Phase I Bouquet Canyon Trail to Central Park

November 09, 2022





#### Project Limits





#### Project Limits





#### Non-Motorized Transportation Plan





#### Community Collaboration

- ► Plan represents feedback from over 800 residents
  - Community Meetings
  - Community Survey
  - Public Input Map
  - Pop-Up Events
  - Presentation to the Parks, Recreation, and Community Services Commission
  - Stakeholder Workshop





# Public Input Map





# Public Input Map





# Hit the Trail 2021 Pop-Up Route







#### Hit the Trail 2021 Pop-Up Route

- ► Event Day Recap
  - Trail was open from 10:00 a.m. until 2:00 p.m.
  - Route was striped and temporary barriers installed.
  - 43 users enjoyed the demonstration, including two adjacent residents.





### Measure M Funding

- Los Angeles County voters approved Measure M in 2016.
- Half-cent sales tax measure to fund projects which ease traffic.
- Jurisdiction receive funding specific to three categories:
  - Active Transportation
  - Transit
  - Highway Efficiency Program













# August 2022 Community Input

#### August 2022 Survey Responses





# Similar Configurations & Safety



▶ 10.4 miles Class I

≥ 29 Miles of Paseos



# Proposed Design





# Proposed Design

| #