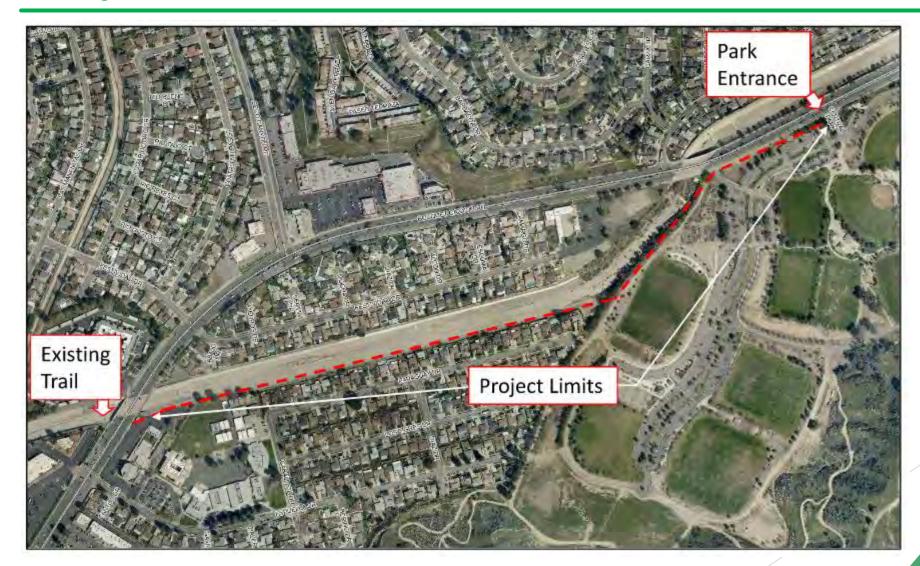

# C0066 Saugus Phase I Bouquet Canyon Trail to Central Park

November 09, 2022





#### Project Limits





#### Project Limits





#### Non-Motorized Transportation Plan





#### Community Collaboration

- ► Plan represents feedback from over 800 residents
  - Community Meetings
  - Community Survey
  - Public Input Map
  - Pop-Up Events
  - Presentation to the Parks, Recreation, and Community Services Commission
  - Stakeholder Workshop





# Public Input Map





# Public Input Map





# Hit the Trail 2021 Pop-Up Route







#### Hit the Trail 2021 Pop-Up Route

- ► Event Day Recap
  - Trail was open from 10:00 a.m. until 2:00 p.m.
  - Route was striped and temporary barriers installed.
  - 43 users enjoyed the demonstration, including two adjacent residents.





### Measure M Funding

- Los Angeles County voters approved Measure M in 2016.
- Half-cent sales tax measure to fund proj