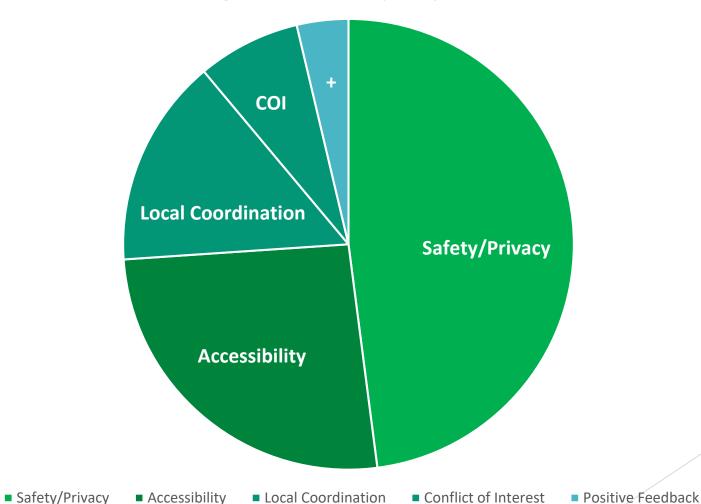

ents
  - Presentation to the Parks, Recreation, and Community Services Commission
  - Stakeholder Workshop





# Public Input Map





# Public Input Map





# Hit the Trail 2021 Pop-Up Route







#### Hit the Trail 2021 Pop-Up Route

- ► Event Day Recap
  - Trail was open from 10:00 a.m. until 2:00 p.m.
  - Route was striped and temporary barriers installed.
  - 43 users enjoyed the demonstration, including two adjacent residents.





### Measure M Funding

- Los Angeles County voters approved Measure M in 2016.
- Half-cent sales tax measure to fund projects which ease traffic.
- Jurisdiction receive funding specific to three categories:
  - Active Transportation
  - Transit
  - Highway Efficiency Program













# August 2022 Community Input

#### August 2022 Survey Responses





# Similar Configurations & Safety



▶ 10.4 miles Class I

≥ 29 Miles of Paseos



# Proposed Design





# Proposed Design

| # | Treatment Type              | Sample Photo | Material                                 | Ease of Installation                                                                             | % Privacy Coverage | Pros                                                            | Cons                                                                  | VOTE |
|---|-----------------------------|--------------|------------------------------------------|--------------------------------------------------------------------------------------------------|--------------------|-----------------------------------------------------------------|---------------------------------