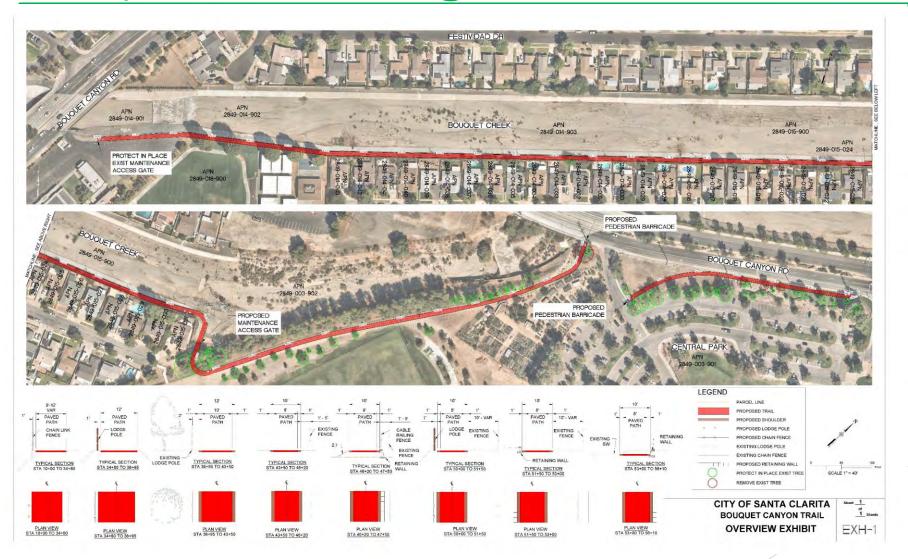

# Public Input Map





# Public Input Map





# Hit the Trail 2021 Pop-Up Route







#### Hit the Trail 2021 Pop-Up Route

- ► Event Day Recap
  - Trail was open from 10:00 a.m. until 2:00 p.m.
  - Route was striped and temporary barriers installed.
  - 43 users enjoyed the demonstration, including two adjacent residents.





### Measure M Funding

- Los Angeles County voters approved Measure M in 2016.
- Half-cent sales tax measure to fund projects which ease traffic.
- Jurisdiction receive funding specific to three categories:
  - Active Transportation
  - Transit
  - Highway Efficiency Program













# August 2022 Community Input

#### August 2022 Survey Responses





# Similar Configurations & Safety



▶ 10.4 miles Class I

≥ 29 Miles of Paseos



# Proposed Design





# Proposed Design

| # | Treatment Type              | Sample Photo | Material                                 | Ease of Installation                                                                             | % Privacy Coverage | Pros                                                            | Cons                                                                  | VOTE |
|---|-----------------------------|--------------|------------------------------------------|--------------------------------------------------------------------------------------------------|--------------------|-----------------------------------------------------------------|-----------------------------------------------------------------------|------|
| 1 | Flat Tubed Slats            |              | High-Den