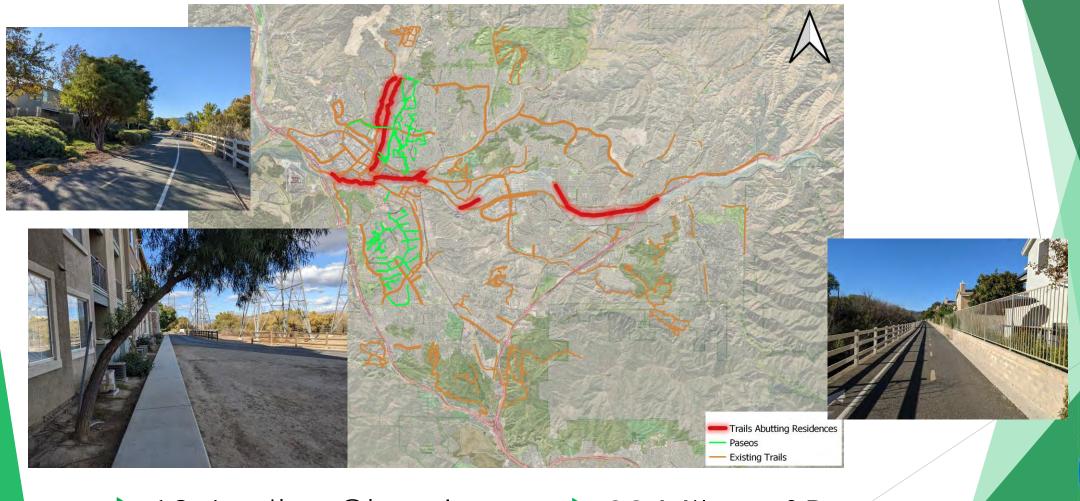

reation, and Community Services Commission
  - Stakeholder Workshop





# Public Input Map





# Public Input Map





# Hit the Trail 2021 Pop-Up Route







#### Hit the Trail 2021 Pop-Up Route

- ► Event Day Recap
  - Trail was open from 10:00 a.m. until 2:00 p.m.
  - Route was striped and temporary barriers installed.
  - 43 users enjoyed the demonstration, including two adjacent residents.





### Measure M Funding

- Los Angeles County voters approved Measure M in 2016.
- Half-cent sales tax measure to fund projects which ease traffic.
- Jurisdiction receive funding specific to three categories:
  - Active Transportation
  - Transit
  - Highway Efficiency Program













# August 2022 Community Input

#### August 2022 Survey Responses





# Similar Configurations & Safety



▶ 10.4 miles Class I

≥ 29 Miles of Paseos



# Proposed Design





# Proposed Design

| # | Treatment Type              | Sample Photo | Material                                 | Ease of Installation                                                                             | % Privacy Coverage | Pros                                                            | Cons                                                                  | VOTE |
|---|-----------------------------|--------------|------------------------------------------|--------------------------------------------------------------------------------------------------|--------------------|-----------------------------------------------------------------|-----------------------------------------------------------------------|