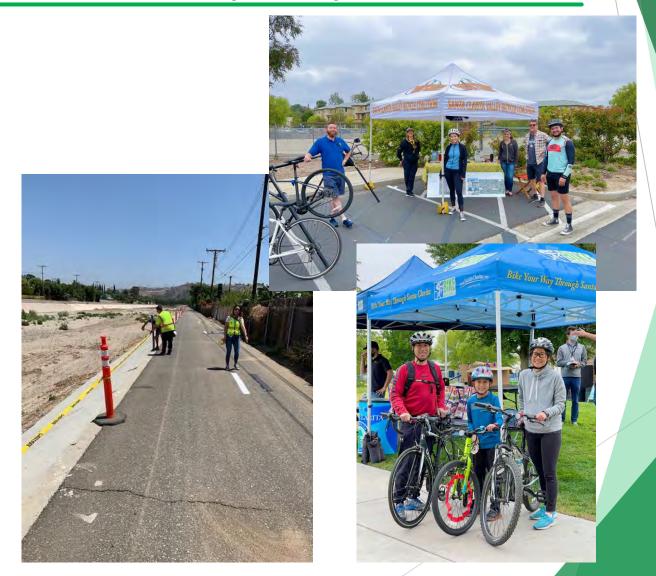

# Hit the Trail 2021 Pop-Up Route

#### Hit the Trail 2021 Pop-Up Route

- ► Event Day Recap
  - Trail was open from 10:00 a.m. until 2:00 p.m.
  - Route was striped and temporary barriers installed.
  - 43 users enjoyed the demonstration, including two adjacent residents.