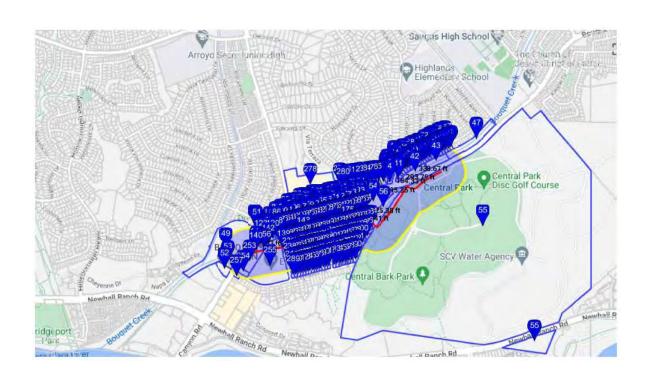

# Hit the Trail 2021 Pop-Up Route

#### Hit the Trail 2021 Pop-Up Route

- ► Event Day Recap
  - Trail was open from 10:00 a.m. until 2:00 p.m.
  - Route was striped and temporary barriers installed.
  - 43 users enjoyed the demonstration, including two adjacent residents.