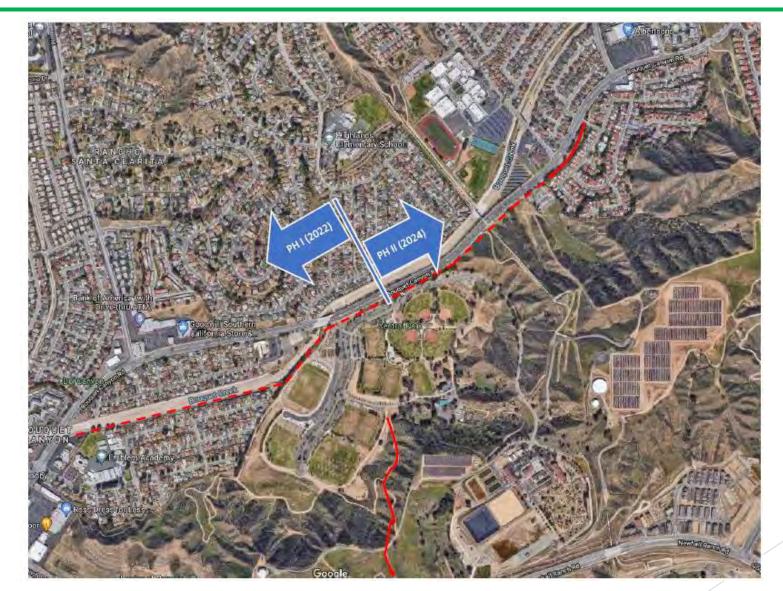

# C0066 Saugus Phase I Bouquet Canyon Trail to Central Park

November 09, 2022





#### Project Limits





#### Project Limits





#### Non-Motorized Transportation Plan





#### Community Collaboration

- ► Plan represents feedback from over 800 residents
  - Community Meetings
  - Community Survey
  - Public Input Map
  - Pop-Up Events
  - Presentation to the Parks, Recreation, and Community Services Commission
  - Stakeholder Workshop





# Public Input Map





# Public Input Map





# Hit the Trail 2021 Pop-Up Route







#### Hit the Trail 2021 Pop-Up Route

- ► Event Day Recap
  - Trail was open from 10:00 a.m. until 2:00 p.m.
  - Route was striped and temporary barriers installed.
  - 43 users enjoyed the demonstration, including two adjacent residents.





### Measure M Funding

- Los Angeles County voters approved Measure M in 2016.
- Half-cent sales tax measure to fund projects which ease traffic.